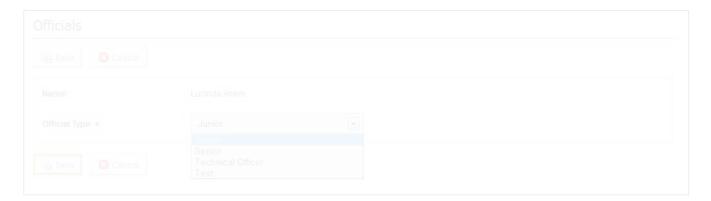

## Adding Officials

- 1. Go to Officials/Add
- 2. Select member and attach

- 3. Click Listing
- 4. Click Edit on relevant member
- 5. Select relevant Official Type and click Save

If a club is responsible for umpiring the match you can assign a club directly to the match.