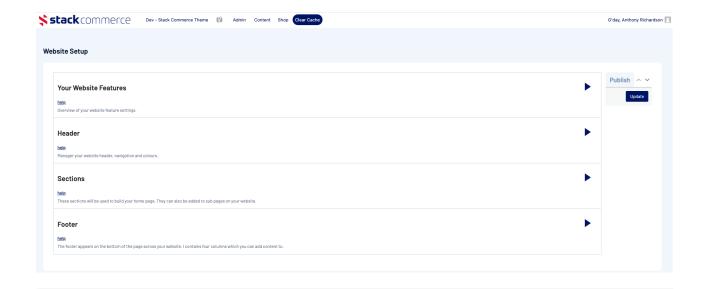

If you are unsure of your password or need to reset it, click the ''lost your password'' option on this page.

3. Once logged in you will be taken to the "Website Setup dashboard" where you can view and mange your website by clicking on the relevant section.