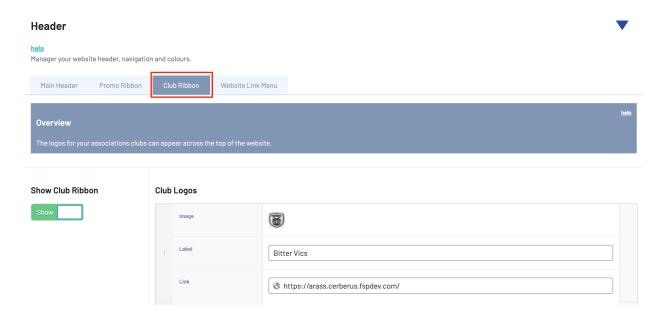

Select the Club Ribbon tab to access the Club Ribbon settings

## **Show Club Ribbon**

Toggle the switch to Show to display the club ribbon.

## **Adding Club Logos to the Club Ribbon**

Click the Add Club button to add a new club logo.

A box will display to insert the club's logo image, label (club name) and link (club name text will link to this site)