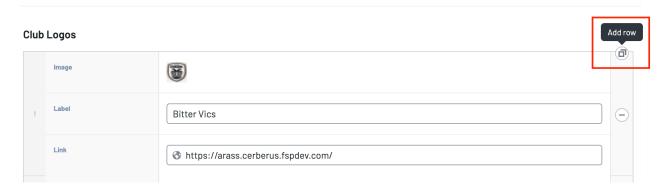

Click the Add Club Logo button to add another club to the Club Ribbon or hover over the new item you have added to add another line or remove a line using the '+' and '-' indicators.

Scroll up and click the **Update** button to save any changes and publish them to your website.