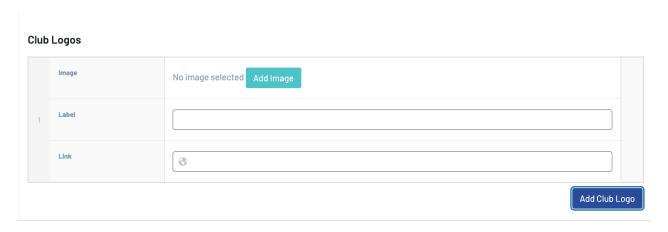

## **Adding Club Logos to the Club Ribbon**

Click the Add Club button to add a new club logo.

A box will display to insert the club's logo image, label (club name) and link (club name text will link to this site)