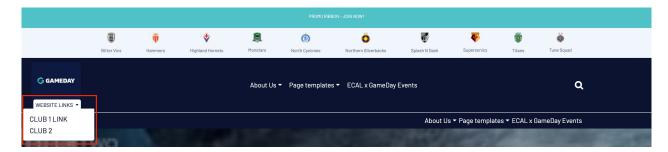

## Header - Website Link Menu - Add On

Last Modified on 16/12/2024 2:22 pm AEDT

The Website Link Menu is a drop-down menu that can display a list of links underneath your website logo. This will display on all pages in the top left-hand corner.

## **Show Website Link Menu**

Toggle this switch to Yes to display the website link menu

## Website Link Label

Type in the text you would like to display as the menu name.

## **Website Link Menu**

Click the Add drop-down link button to add an item to the website link menu

Enter the text you would like to display in the menu in the Label text box.

Insert the website link for this item into the URL text box.