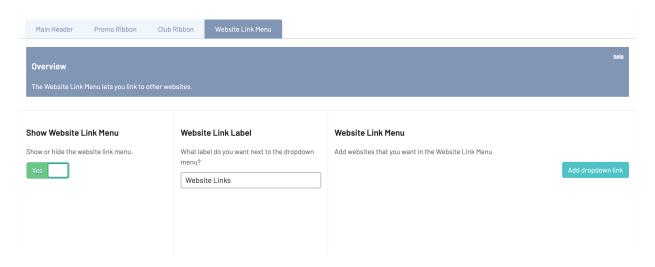

## **Show Website Link Menu**

Toggle this switch to Yes to display the website link menu

## Website Link Label

Type in the text you would like to display as the menu name.

## **Website Link Menu**

Click the Add drop-down link button to add an item to the website link menu

Enter the text you would like to display in the menu in the Label text box.

Insert the website link for this item into the URL text box.