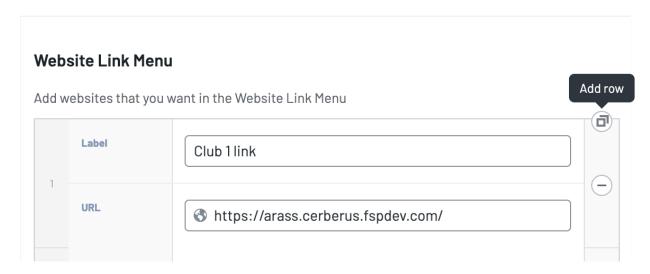

## **Website Link Menu**

Click the Add drop-down link button to add an item to the website link menu

Enter the text you would like to display in the menu in the Label text box.

Insert the website link for this item into the URL text box.