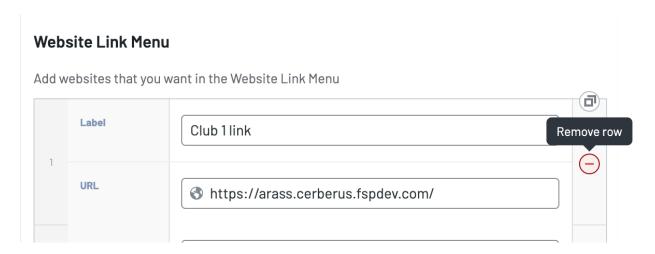

Hover over the item and select the + icon to add a row

or select the - icon to remove a row

Scroll up and click the **Update** button to save any changes and publish them to your website.