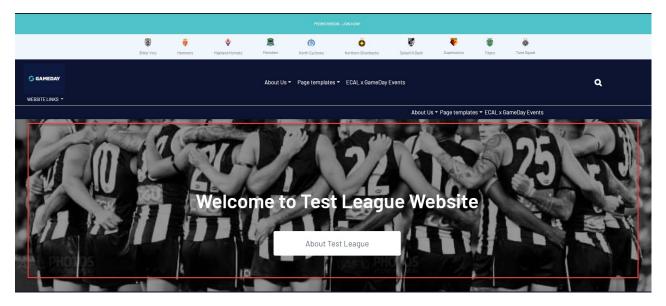

## Banner

Last Modified on 16/12/2024 2:25 pm AEDT

The banner section allows you to display colour, text, an image or video as the main "welcome image" for your website.

1. Under the **SECTIONS** header click on the **BANNER** tab (usually defaulted).

## EXAMPLE OF BANNER