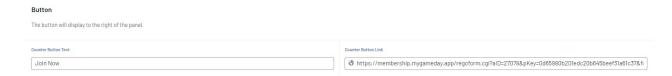

7. Input a title for the button and a link to where participants can register, get more information etc. This button will take a participant to another website, registration form etc if they want more information or to become a member.