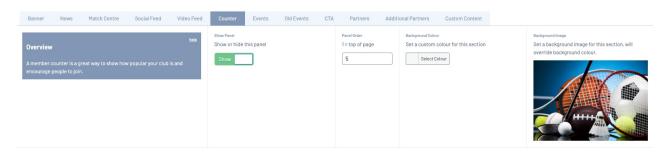

NOTE: the Counter does not automatically update when a participant joins as this is not linked to your database or anything like that - it has to be manually updated as needed.

1. Under the **SECTIONS** header click on the **COUNTER** tab.

- 2. If this panel is not set to show on your website yet, then make sure you clickthe button to SHOW this widget on your website and adjust the order of where you would like this to sit within your website.
- 3. You can also add a specific backgound colour for this panel or even an image.

- 4. Input a title for this page panel (e.g 2020 Members)
- 5. If you wish to add a line of how to join etc, you can put this under the title line.

| Title                                          |  |
|------------------------------------------------|--|
| he title will display at the top of the panel. |  |
| 2020 Members                                   |  |
| itle line 1                                    |  |
| Join us for exclusive member benefits          |  |

6. Input the value you currently have and the label title. This is a free text field allowing to to put in symbols like '\$'. Both fields will display in the centre of the panel.

E.g, if recording all time members this could be just "Members". If recording new members for just this year it could be "New Members in 2020" etc.

7. Input a title for the button and a link to where participants can register, get more information etc. This button will take a participant to another website, registration form etc if they want more information or to become a member.