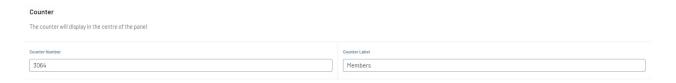

6. Input the value you currently have and the label title. This is a free text field allowing to to put in symbols like '\$'. Both fields will display in the centre of the panel.

E.g, if recording all time members this could be just "Members". If recording new members for just this year it could be "New Members in 2020" etc.