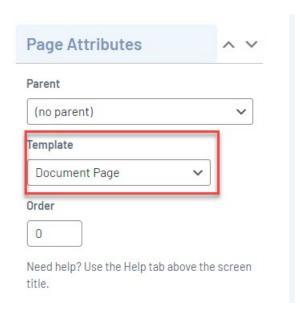

3. Click **ADD NEW** against the PAGES heading.

- 4. Input a name for this page at the top.
- 5. On the right hand side of the page you will see a **PAGE ATTRIBUTES** menu. Under this menu, select the **DOCUMENTS PAGE** from the **TEMPLATE** drop down list.