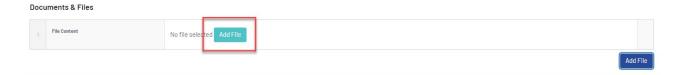

This will automatically adjust the page to display this template.

- 6. If you wish for this page to have a banner you can add this to the **BANNER IMAGE** section.
- 7. Click ADD FILE to add in a file section.

| Documents & Files |          |
|-------------------|----------|
| Documents & Files | Add File |

8. Click ADD FILE again to add the relevant file.

9. Upload or select the file from your media library.